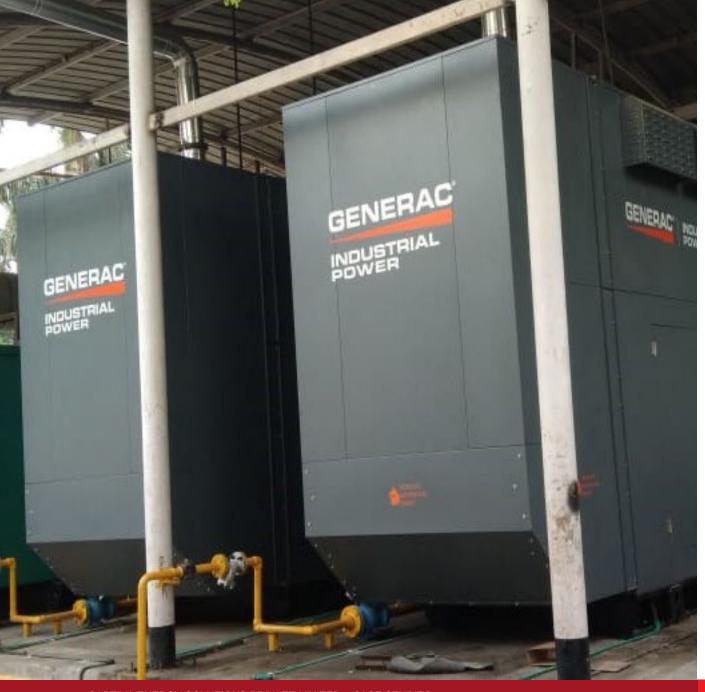

**Solutions:** Generac natural gas 630 kVA MPS system consisting of 2 X G14.2L natural Gas Genset.

**Result:** A solutions gives peace of mind to the end customer as the back up power available even during ban of DG sets. UFLEX group satisfied with the product and service support.

### A Modular Power System Based Solution To Make The Gensets Available Throughout The Year

"We want to have a generator solution which can power up the Chairman's house on immediate basis" Mr. Praveen Chowdhury the Energy consultant to UFLEX group wanted to make sure of a solution which can be provide a quick power backup, low owning & operating cost, can be fitted in limited footprint and proven product.

MPS based solution provided which **eliminates the cost of synchronization panel** and the after sales service provided to UFLEX group they are very happy about the entire solution.